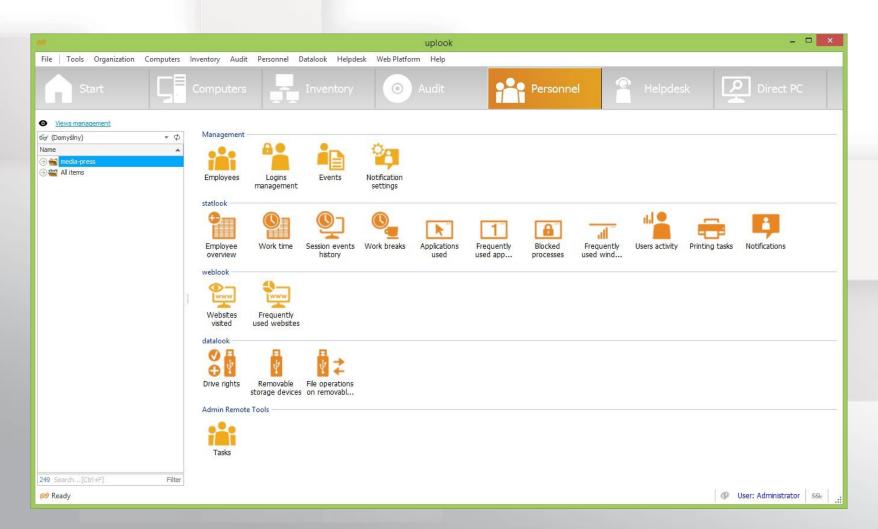

# User Activity Monitoring

We compile multiple detailed information concerning the work of users, such as applications used, Web sites visited, work breaks, documents printed or operations on external hard drives, pen drives, memory cards, etc.

#### User Management