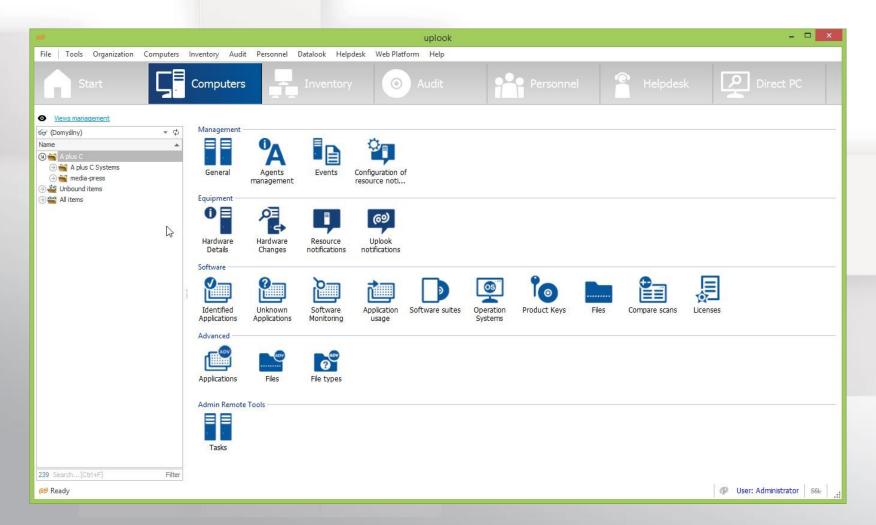

# Hardware & Software Management

Uplook & statlook are professional systems for software legality control (license compliance) which offer the functionality of license management and professional remote audits of software, media files or fonts.

Hardware asset management (which may also involve any other equipment) has never been so easy allowing the reporting of all your fixed assets as well as well-planned purchases. Automated remote hardware asset management system renders the task highly timesaving.

# Remote PC Management

Auditing and asset management is carried out remotely on all computers connected to the corporate network, which guarantees substantial timesaving!

Moreover, all computers can be managed remotely, without the need to change location, which is particularly beneficial in large buildings or departments in multiple locations. Pure comfort and saving your precious time!