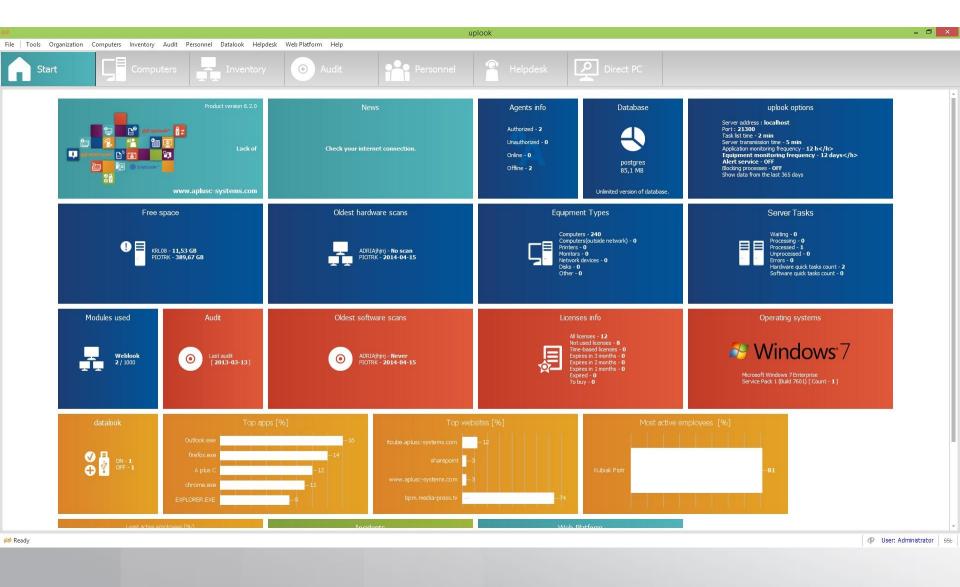

# Three Minutes to Learn The Intuitive Interface

3

Quick implementation, user-friendly interface and flexibility – immediate improvement of your IT Asset Management in 5 main areas:

Hardware asset management (which may also involve any other equipment) has never been so easy allowing the reporting of all your fixed assets as well as well-planned purchases. Automated remote hardware asset management system renders the task highly timesaving.

# Remote PC Management

Auditing and asset management is carried out remotely on all computers connected to the corporate network, which guarantees substantial timesaving!

Moreover, all computers can be managed remotely, without the need to change location, which is particularly beneficial in large buildings or departments in multiple locations. Pure comfort and saving your precious time!