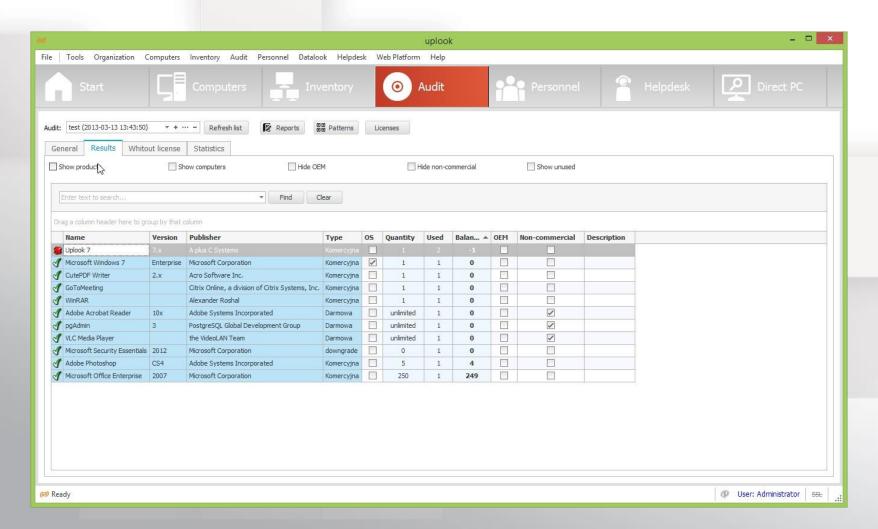

# Hardware & Software Management

Uplook & statlook are professional systems for software legality control (license compliance) which offer the functionality of license management and professional remote audits of software, media files or fonts.

## Software Asset Management