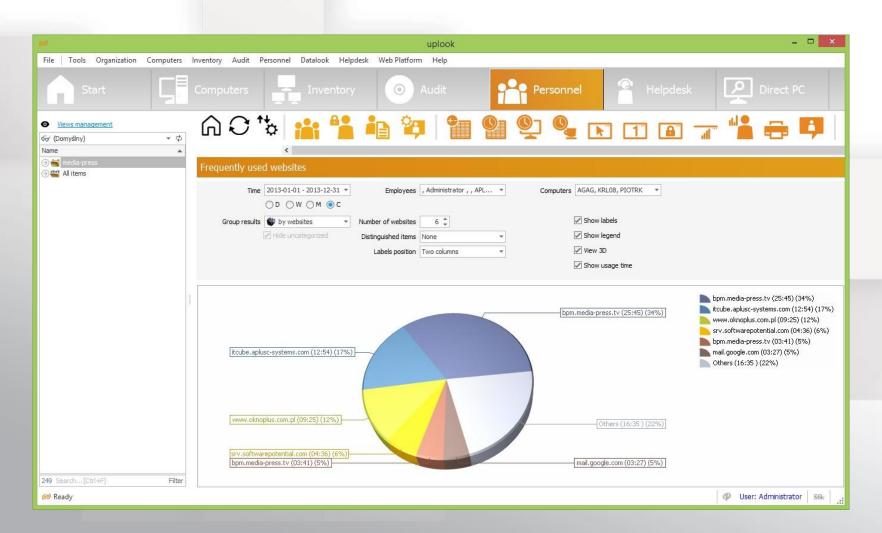

# User Activity Monitoring

We compile multiple detailed information concerning the work of users, such as applications used, Web sites visited, work breaks, documents printed or operations on external hard drives, pen drives, memory cards, etc.

The data from longer time spans is presented in the form of clear reports and enables highly accurate evaluation of risks and bottlenecks in our organization.

#### Internet Monitoring

statlook – manage your IT & business