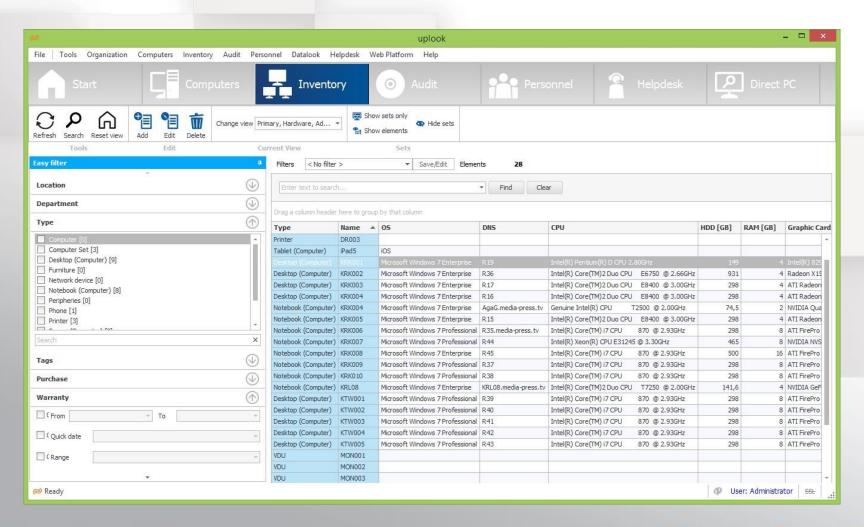

# Hardware & Software Management

Uplook & statlook are professional systems for software legality control (license compliance) which offer the functionality of license management and professional remote audits of software, media files or fonts.

Hardware asset management (which may also involve any other equipment) has never been so easy allowing the reporting of all your fixed assets as well as well-planned purchases. Automated remote hardware asset management system renders the task highly timesaving.